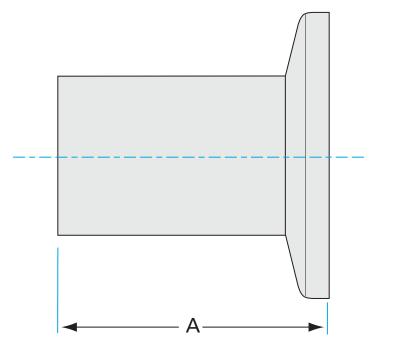

# **ISO-KF half nipple** NW-16 half nipple

Part number: 1N-NW-16B

#### 1N-NW-16B

| Parameters        | Specifications                                                                             |
|-------------------|--------------------------------------------------------------------------------------------|
| Flange 1          | DN 16 ISO-KF                                                                               |
| Туре              | Half Nipple                                                                                |
| Flange 2          | 3/4" OD Tube                                                                               |
| Material          | 304 stainless                                                                              |
| Tube OD           | 3/4"                                                                                       |
| Length            | 1.15″                                                                                      |
| Vacuum Range      | FKM: 1 · 10 <sup>-8</sup> mbar to 1 bar<br>Metal seal: 1 · 10 <sup>-10</sup> mbar to 1 bar |
| Temperature Range | FKM: -20 °C to 180 °C<br>Metal seal: -270 °C to 150 °C                                     |
| Weight            | 0.064 lbs                                                                                  |