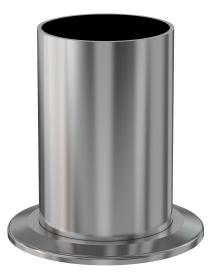

# **ISO-KF half nipple** NW-16 half nipple

Part number: 1N-NW-16B

### ISO-KF half nipple NW-16 half nipple

- ISO-KF flanges are manufactured in accordance with DIN 28403 and ISO 2861
- Most common standard lengths and sizes listed
- Many others available, including a range of 316L material and preps for metric tubing
- Contact us at 800-824-4166 if you can't find exactly what you need

#### 1N-NW-16B

| Parameters        | Specifications                                                                             |
|-------------------|--------------------------------------------------------------------------------------------|
| Flange 1          | DN 16 ISO-KF                                                                               |
| Туре              | Half Nipple                                                                                |
| Flange 2          | 3/4" OD Tube                                                                               |
| Material          | 304 stainless                                                                              |
| Tube OD           | 3/4"                                                                                       |
| Length            | 1.15″                                                                                      |
| Vacuum Range      | FKM: 1 · 10 <sup>-8</sup> mbar to 1 bar<br>Metal seal: 1 · 10 <sup>-10</sup> mbar to 1 bar |
| Temperature Range | FKM: -20 °C to 180 °C<br>Metal seal: -270 °C to 150 °C                                     |
| Weight            | 0.064 lbs                                                                                  |